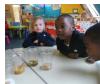

## <u>Class of the Week Year R</u>

Year R have been exploring the traditional tale—The Gingerbread man. The children made puppets to retell the story. They built bridges to help the Gingerbread man cross the river. The children also conducted a Gingerbread man experiment. They tested what would happen if the Gingerbread man got wet. They tested him in different liquids—oil, juice, milk and vinegar.

'He went all mushy" Ava. "Broken" Joel. "He stayed hard in the oil" Noah.