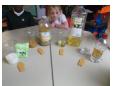

## <u>Class of the Week Year R</u>

Year R have been exploring the traditional tale—The Gingerbread man. The children made puppets to retell the story. They built bridges to help the Gingerbread man cross the river. The children also conducted a Gingerbread man experiment. They tested what would happen if the Gingerbread man got wet. They tested him in different liquids—oil, juice, milk and vinegar.

'He went all mushy" Ava. "Broken" Joel. "He stayed hard in the oil" Noah.