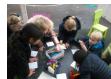

## <u>Class of the Week Year R</u>

Year R have been exploring the traditional tale—The Gingerbread man. The children made puppets to retell the story. They built bridges to help the Gingerbread man cross the river. The children also conducted a Gingerbread man experiment. They tested what would happen if the Gingerbread man got wet. They tested him in different liquids—oil, juice, milk and vinegar.

'He went all mushy" Ava. "Broken" Joel. "He stayed hard in the oil" Noah.